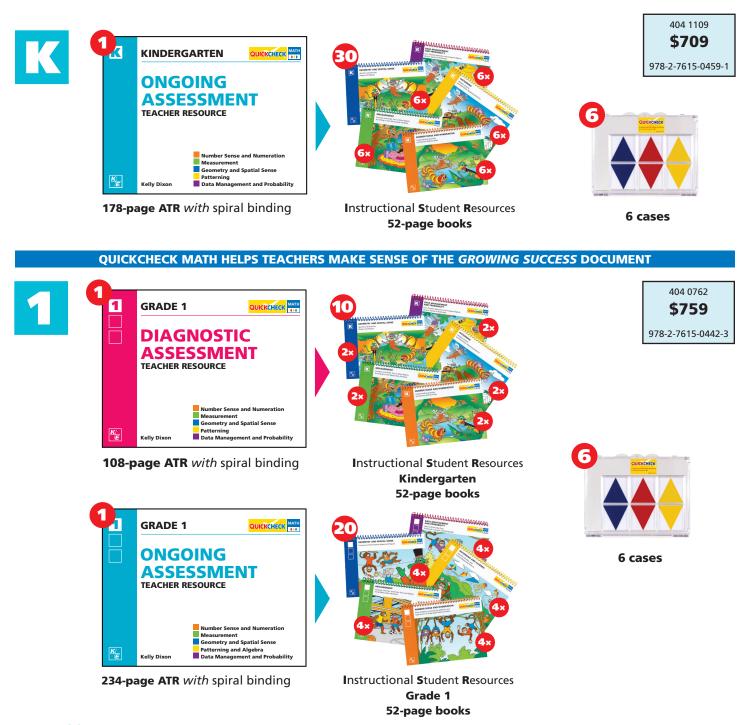

## ASSESSMENT TEACHER RESOURCES ATR PRIMARY PACKAGE KINDERGARTEN TO GRADE 3 DIAGNOSTIC AND ONGOING ASSESSMENT

| ASSESSMENT TEACHER RESOUR<br>PRIMARY PACKAGE<br>KINDERGARTEN TO GRADE 3<br>DIAGNOSTIC AND ONGOING ASSESSM                                                                                 |                                                                                                                                                                                                                                                                                                                                                                                                                                                                                                                                                                                                                                                                                                                                                                                                                                                                                                                                                                                                                                                                                                                                                                                                                                                                                                                                                                                                                                                                                                                                                                                                                                                                                                                                                                                                                                                                                                                                                                                                                                                                                                                        |  |  |  |
|-------------------------------------------------------------------------------------------------------------------------------------------------------------------------------------------|------------------------------------------------------------------------------------------------------------------------------------------------------------------------------------------------------------------------------------------------------------------------------------------------------------------------------------------------------------------------------------------------------------------------------------------------------------------------------------------------------------------------------------------------------------------------------------------------------------------------------------------------------------------------------------------------------------------------------------------------------------------------------------------------------------------------------------------------------------------------------------------------------------------------------------------------------------------------------------------------------------------------------------------------------------------------------------------------------------------------------------------------------------------------------------------------------------------------------------------------------------------------------------------------------------------------------------------------------------------------------------------------------------------------------------------------------------------------------------------------------------------------------------------------------------------------------------------------------------------------------------------------------------------------------------------------------------------------------------------------------------------------------------------------------------------------------------------------------------------------------------------------------------------------------------------------------------------------------------------------------------------------------------------------------------------------------------------------------------------------|--|--|--|
| DIAGNOSTIC ATR GRADE 1<br>with spiral binding; includes a glossary<br>8 1/2" x 11" / 22 cm x 28 cm                                                                                        | <ul> <li>Instructional Student Resources Kindergarten<br/>52-page books 57/8" x 77/8" / 15 cm x 20 cm</li> <li>Instructional Student Resources Grade 1<br/>52-page books 57/8" x 77/8" / 15 cm x 20 cm</li> <li>Instructional Student Resources Grade 2</li> </ul>                                                                                                                                                                                                                                                                                                                                                                                                                                                                                                                                                                                                                                                                                                                                                                                                                                                                                                                                                                                                                                                                                                                                                                                                                                                                                                                                                                                                                                                                                                                                                                                                                                                                                                                                                                                                                                                     |  |  |  |
| DIAGNOSTIC ATR GRADE 2<br>with spiral binding; includes a glossary<br>8 1/2" x 11" / 22 cm x 28 cm                                                                                        |                                                                                                                                                                                                                                                                                                                                                                                                                                                                                                                                                                                                                                                                                                                                                                                                                                                                                                                                                                                                                                                                                                                                                                                                                                                                                                                                                                                                                                                                                                                                                                                                                                                                                                                                                                                                                                                                                                                                                                                                                                                                                                                        |  |  |  |
| <ul> <li>DIAGNOSTIC ATR GRADE 3</li> <li>with spiral binding; includes a glossary</li> <li>8 1/2" x 11" / 22 cm x 28 cm</li> </ul>                                                        | <ul> <li>52-page books 5<sup>7</sup>/8" x 7<sup>7</sup>/8" / 15 cm x 20 cm</li> <li>Instructional Student Resources Grade 3</li> <li>52-page books 5<sup>7</sup>/8" x 7<sup>7</sup>/8" / 15 cm x 20 cm</li> </ul>                                                                                                                                                                                                                                                                                                                                                                                                                                                                                                                                                                                                                                                                                                                                                                                                                                                                                                                                                                                                                                                                                                                                                                                                                                                                                                                                                                                                                                                                                                                                                                                                                                                                                                                                                                                                                                                                                                      |  |  |  |
| ONGOING ATR KINDERGARTEN<br>with spiral binding; includes a glossary<br>8 <sup>1</sup> /2" x 11" / 22 cm x 28 cm                                                                          | GRADE 1 BOSCOLTER<br>GRADE 2 BOSCOLTER<br>GRADE 2 BOSCOLTER<br>HUNGE 3 BOSCOLTER                                                                                                                                                                                                                                                                                                                                                                                                                                                                                                                                                                                                                                                                                                                                                                                                                                                                                                                                                                                                                                                                                                                                                                                                                                                                                                                                                                                                                                                                                                                                                                                                                                                                                                                                                                                                                                                                                                                                                                                                                                       |  |  |  |
| ONGOING ATR GRADE 1<br>with spiral binding; includes a glossary<br>8 <sup>1</sup> /2" x 11" / 22 cm x 28 cm                                                                               | Image: Construction of the co          |  |  |  |
| ONGOING ATR GRADE 2<br>with spiral binding; includes a glossary<br>8 <sup>1</sup> /2" x 11" / 22 cm x 28 cm                                                                               | KINDERGATEN     Market       1     GRADE 1       B     GRADE 2       B     GRADE 3                                                                                                                                                                                                                                                                                                                                                                                                                                                                                                                                                                                                                                                                                                                                                                                                                                                                                                                                                                                                                                                                                                                                                                                                                                                                                                                                                                                                                                                                                                                                                                                                                                                                                                                                                                                                                                                                                                                                                                                                                                     |  |  |  |
| <ul> <li>ONGOING ATR GRADE 3</li> <li>with spiral binding; includes a glossary</li> <li>8 1/2" x 11" / 22 cm x 28 cm</li> </ul>                                                           | ONGOING<br>ASSESSMENT<br>TACKER RESOURCE      TACKER RESOURCE       TACKER RESOURCE       TACKER RESOURCE       TACKER RESOURCE |  |  |  |
| Cases with hinges made of clear sturdy plastic<br>6 <sup>1</sup> / <sub>2</sub> " x 8 <sup>1</sup> / <sub>4</sub> " / 16 cm x 21 cm<br>with 6 x 6 coloured tiles<br>2" x 2" / 5 cm x 5 cm | Assessment Teacher Resources<br>and Instructional Student Resources                                                                                                                                                                                                                                                                                                                                                                                                                                                                                                                                                                                                                                                                                                                                                                                                                                                                                                                                                                                                                                                                                                                                                                                                                                                                                                                                                                                                                                                                                                                                                                                                                                                                                                                                                                                                                                                                                                                                                                                                                                                    |  |  |  |
| KINESIS<br>EDUCATIONTHREE EASY WAYS TEDUCATIONTelephone: +1 450 332 44<br>Fax: +1 450 332 44<br>Email: editions@ebb                                                                       | 99<br>03                                                                                                                                                                                                                                                                                                                                                                                                                                                                                                                                                                                                                                                                                                                                                                                                                                                                                                                                                                                                                                                                                                                                                                                                                                                                                                                                                                                                                                                                                                                                                                                                                                                                                                                                                                                                                                                                                                                                                                                                                                                                                                               |  |  |  |