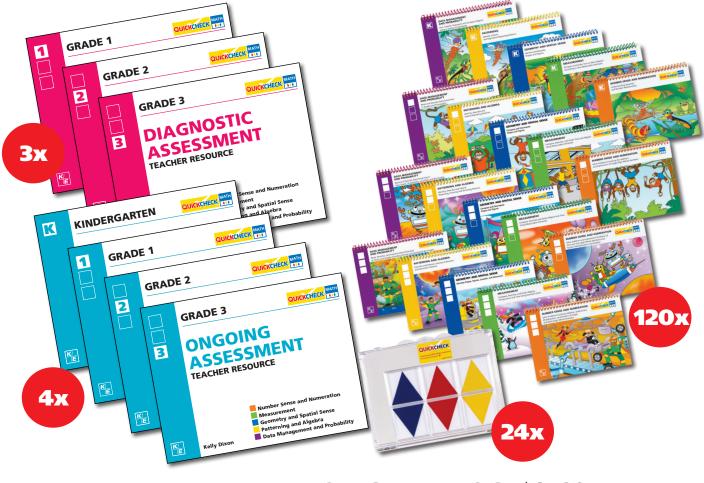

with What to Look For section: Connect your assessment observations to your comments for report cards.

QUICKCHECK MATH PROVIDES READY-MADE MATH ASSESSMENT FOR ALL FIVE STRANDS FROM K TO 3

## ASSESSMENT TEACHER RESOURCES ATR PRIMARY PACKAGE KINDERGARTEN TO GRADE 3 DIAGNOSTIC AND ONGOING ASSESSMENT

| ASSESSMENT TEACHER RESOUR<br>PRIMARY PACKAGE<br>KINDERGARTEN TO GRADE 3<br>DIAGNOSTIC AND ONGOING ASSESSM                                                                                 |                                                                                                                                                                                                                                                                                                                                                                                                                                                                                                                                                                                                                                                                                                                                                                                                                                                                                                                                                                                                                                                                                                                                                                                                                                                                                                                                                                                                                                                                                                                                                                                                                                                                                                                                                                                                                                                                                                                                                                                                                                                                                                                        |  |  |  |
|-------------------------------------------------------------------------------------------------------------------------------------------------------------------------------------------|------------------------------------------------------------------------------------------------------------------------------------------------------------------------------------------------------------------------------------------------------------------------------------------------------------------------------------------------------------------------------------------------------------------------------------------------------------------------------------------------------------------------------------------------------------------------------------------------------------------------------------------------------------------------------------------------------------------------------------------------------------------------------------------------------------------------------------------------------------------------------------------------------------------------------------------------------------------------------------------------------------------------------------------------------------------------------------------------------------------------------------------------------------------------------------------------------------------------------------------------------------------------------------------------------------------------------------------------------------------------------------------------------------------------------------------------------------------------------------------------------------------------------------------------------------------------------------------------------------------------------------------------------------------------------------------------------------------------------------------------------------------------------------------------------------------------------------------------------------------------------------------------------------------------------------------------------------------------------------------------------------------------------------------------------------------------------------------------------------------------|--|--|--|
| DIAGNOSTIC ATR GRADE 1<br>with spiral binding; includes a glossary<br>8 1/2" x 11" / 22 cm x 28 cm                                                                                        | <ul> <li>Instructional Student Resources Kindergarten<br/>52-page books 57/8" x 77/8" / 15 cm x 20 cm</li> <li>Instructional Student Resources Grade 1<br/>52-page books 57/8" x 77/8" / 15 cm x 20 cm</li> <li>Instructional Student Resources Grade 2</li> </ul>                                                                                                                                                                                                                                                                                                                                                                                                                                                                                                                                                                                                                                                                                                                                                                                                                                                                                                                                                                                                                                                                                                                                                                                                                                                                                                                                                                                                                                                                                                                                                                                                                                                                                                                                                                                                                                                     |  |  |  |
| DIAGNOSTIC ATR GRADE 2<br>with spiral binding; includes a glossary<br>8 1/2" x 11" / 22 cm x 28 cm                                                                                        |                                                                                                                                                                                                                                                                                                                                                                                                                                                                                                                                                                                                                                                                                                                                                                                                                                                                                                                                                                                                                                                                                                                                                                                                                                                                                                                                                                                                                                                                                                                                                                                                                                                                                                                                                                                                                                                                                                                                                                                                                                                                                                                        |  |  |  |
| <ul> <li>DIAGNOSTIC ATR GRADE 3</li> <li>with spiral binding; includes a glossary</li> <li>8 1/2" x 11" / 22 cm x 28 cm</li> </ul>                                                        | <ul> <li>52-page books 5<sup>7</sup>/8" x 7<sup>7</sup>/8" / 15 cm x 20 cm</li> <li>Instructional Student Resources Grade 3</li> <li>52-page books 5<sup>7</sup>/8" x 7<sup>7</sup>/8" / 15 cm x 20 cm</li> </ul>                                                                                                                                                                                                                                                                                                                                                                                                                                                                                                                                                                                                                                                                                                                                                                                                                                                                                                                                                                                                                                                                                                                                                                                                                                                                                                                                                                                                                                                                                                                                                                                                                                                                                                                                                                                                                                                                                                      |  |  |  |
| ONGOING ATR KINDERGARTEN<br>with spiral binding; includes a glossary<br>8 <sup>1</sup> /2" x 11" / 22 cm x 28 cm                                                                          | GRADE 1 BOSCOLTER<br>GRADE 2 BOSCOLTER<br>GRADE 2 BOSCOLTER<br>HUNGE 3 BOSCOLTER                                                                                                                                                                                                                                                                                                                                                                                                                                                                                                                                                                                                                                                                                                                                                                                                                                                                                                                                                                                                                                                                                                                                                                                                                                                                                                                                                                                                                                                                                                                                                                                                                                                                                                                                                                                                                                                                                                                                                                                                                                       |  |  |  |
| ONGOING ATR GRADE 1<br>with spiral binding; includes a glossary<br>8 <sup>1</sup> /2" x 11" / 22 cm x 28 cm                                                                               | Image: Construction of the co          |  |  |  |
| ONGOING ATR GRADE 2<br>with spiral binding; includes a glossary<br>8 <sup>1</sup> /2" x 11" / 22 cm x 28 cm                                                                               | KINDERGATEN     Market       1     GRADE 1       B     GRADE 2       B     GRADE 3                                                                                                                                                                                                                                                                                                                                                                                                                                                                                                                                                                                                                                                                                                                                                                                                                                                                                                                                                                                                                                                                                                                                                                                                                                                                                                                                                                                                                                                                                                                                                                                                                                                                                                                                                                                                                                                                                                                                                                                                                                     |  |  |  |
| <ul> <li>ONGOING ATR GRADE 3</li> <li>with spiral binding; includes a glossary</li> <li>8 1/2" x 11" / 22 cm x 28 cm</li> </ul>                                                           | ONGOING<br>ASSESSMENT<br>TACKER RESOURCE      TACKER RESOURCE       TACKER RESOURCE       TACKER RESOURCE       TACKER RESOURCE |  |  |  |
| Cases with hinges made of clear sturdy plastic<br>6 <sup>1</sup> / <sub>2</sub> " x 8 <sup>1</sup> / <sub>4</sub> " / 16 cm x 21 cm<br>with 6 x 6 coloured tiles<br>2" x 2" / 5 cm x 5 cm | Assessment Teacher Resources<br>and Instructional Student Resources                                                                                                                                                                                                                                                                                                                                                                                                                                                                                                                                                                                                                                                                                                                                                                                                                                                                                                                                                                                                                                                                                                                                                                                                                                                                                                                                                                                                                                                                                                                                                                                                                                                                                                                                                                                                                                                                                                                                                                                                                                                    |  |  |  |
| KINESIS<br>EDUCATIONTHREE EASY WAYS TEDUCATIONTelephone: +1 450 332 44<br>Fax: +1 450 332 44<br>Email: editions@ebb                                                                       | 99<br>03                                                                                                                                                                                                                                                                                                                                                                                                                                                                                                                                                                                                                                                                                                                                                                                                                                                                                                                                                                                                                                                                                                                                                                                                                                                                                                                                                                                                                                                                                                                                                                                                                                                                                                                                                                                                                                                                                                                                                                                                                                                                                                               |  |  |  |