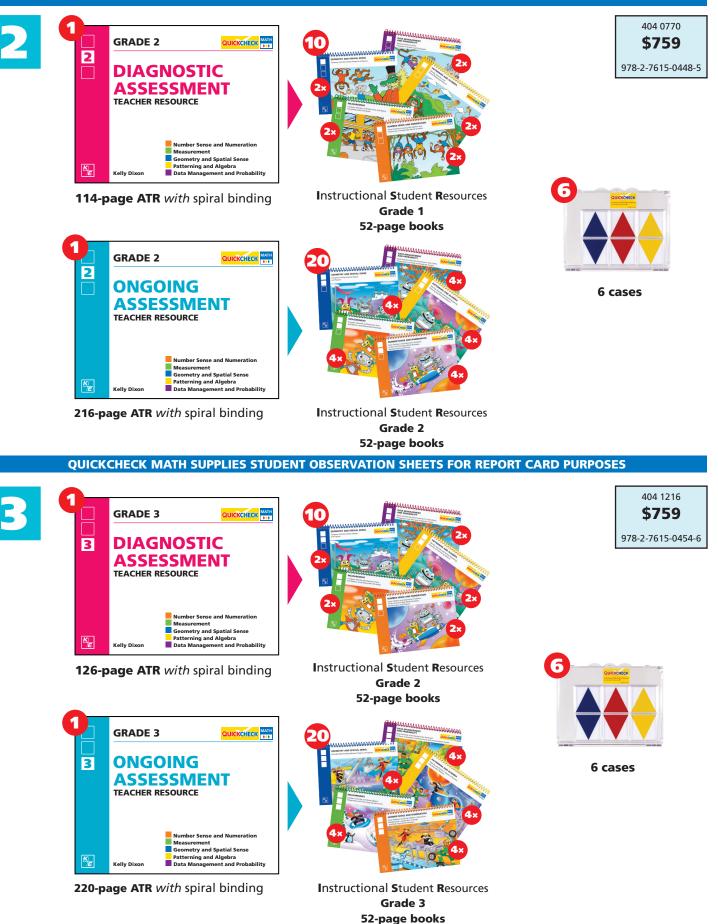

## ASSESSMENT TEACHER RESOURCES ATR PRIMARY PACKAGE KINDERGARTEN TO GRADE 3 DIAGNOSTIC AND ONGOING ASSESSMENT

| ASSESSMENT TEACHER RESOUR<br>PRIMARY PACKAGE<br>KINDERGARTEN TO GRADE 3<br>DIAGNOSTIC AND ONGOING ASSESSM                                                                                 |                                                                                                                                                                                                                                                                                                                                                                                                                                                                                                                                                                                                                                                                                                                                                                                                                                                                                                                                                                                                                                                                                                                                                                                                                                                                                                                                                                                                                                                                                                                                                                                                                                                                                                                                                                                                                                                                                                                                                                                                                                                                                                                        |  |  |  |
|-------------------------------------------------------------------------------------------------------------------------------------------------------------------------------------------|------------------------------------------------------------------------------------------------------------------------------------------------------------------------------------------------------------------------------------------------------------------------------------------------------------------------------------------------------------------------------------------------------------------------------------------------------------------------------------------------------------------------------------------------------------------------------------------------------------------------------------------------------------------------------------------------------------------------------------------------------------------------------------------------------------------------------------------------------------------------------------------------------------------------------------------------------------------------------------------------------------------------------------------------------------------------------------------------------------------------------------------------------------------------------------------------------------------------------------------------------------------------------------------------------------------------------------------------------------------------------------------------------------------------------------------------------------------------------------------------------------------------------------------------------------------------------------------------------------------------------------------------------------------------------------------------------------------------------------------------------------------------------------------------------------------------------------------------------------------------------------------------------------------------------------------------------------------------------------------------------------------------------------------------------------------------------------------------------------------------|--|--|--|
| DIAGNOSTIC ATR GRADE 1<br>with spiral binding; includes a glossary<br>8 1/2" x 11" / 22 cm x 28 cm                                                                                        | <ul> <li>Instructional Student Resources Kindergarten<br/>52-page books 57/8" x 77/8" / 15 cm x 20 cm</li> <li>Instructional Student Resources Grade 1<br/>52-page books 57/8" x 77/8" / 15 cm x 20 cm</li> <li>Instructional Student Resources Grade 2</li> </ul>                                                                                                                                                                                                                                                                                                                                                                                                                                                                                                                                                                                                                                                                                                                                                                                                                                                                                                                                                                                                                                                                                                                                                                                                                                                                                                                                                                                                                                                                                                                                                                                                                                                                                                                                                                                                                                                     |  |  |  |
| DIAGNOSTIC ATR GRADE 2<br>with spiral binding; includes a glossary<br>8 1/2" x 11" / 22 cm x 28 cm                                                                                        |                                                                                                                                                                                                                                                                                                                                                                                                                                                                                                                                                                                                                                                                                                                                                                                                                                                                                                                                                                                                                                                                                                                                                                                                                                                                                                                                                                                                                                                                                                                                                                                                                                                                                                                                                                                                                                                                                                                                                                                                                                                                                                                        |  |  |  |
| <ul> <li>DIAGNOSTIC ATR GRADE 3</li> <li>with spiral binding; includes a glossary</li> <li>8 1/2" x 11" / 22 cm x 28 cm</li> </ul>                                                        | <ul> <li>52-page books 5<sup>7</sup>/8" x 7<sup>7</sup>/8" / 15 cm x 20 cm</li> <li>Instructional Student Resources Grade 3</li> <li>52-page books 5<sup>7</sup>/8" x 7<sup>7</sup>/8" / 15 cm x 20 cm</li> </ul>                                                                                                                                                                                                                                                                                                                                                                                                                                                                                                                                                                                                                                                                                                                                                                                                                                                                                                                                                                                                                                                                                                                                                                                                                                                                                                                                                                                                                                                                                                                                                                                                                                                                                                                                                                                                                                                                                                      |  |  |  |
| ONGOING ATR KINDERGARTEN<br>with spiral binding; includes a glossary<br>8 <sup>1</sup> /2" x 11" / 22 cm x 28 cm                                                                          | GRADE 1 BOSCOLTER<br>GRADE 2 BOSCOLTER<br>GRADE 2 BOSCOLTER<br>HUNGE 3 BOSCOLTER                                                                                                                                                                                                                                                                                                                                                                                                                                                                                                                                                                                                                                                                                                                                                                                                                                                                                                                                                                                                                                                                                                                                                                                                                                                                                                                                                                                                                                                                                                                                                                                                                                                                                                                                                                                                                                                                                                                                                                                                                                       |  |  |  |
| ONGOING ATR GRADE 1<br>with spiral binding; includes a glossary<br>8 <sup>1</sup> /2" x 11" / 22 cm x 28 cm                                                                               | Image: Construction of the co          |  |  |  |
| ONGOING ATR GRADE 2<br>with spiral binding; includes a glossary<br>8 <sup>1</sup> /2" x 11" / 22 cm x 28 cm                                                                               | KINDERGATEN     Market       1     GRADE 1       B     GRADE 2       B     GRADE 3                                                                                                                                                                                                                                                                                                                                                                                                                                                                                                                                                                                                                                                                                                                                                                                                                                                                                                                                                                                                                                                                                                                                                                                                                                                                                                                                                                                                                                                                                                                                                                                                                                                                                                                                                                                                                                                                                                                                                                                                                                     |  |  |  |
| <ul> <li>ONGOING ATR GRADE 3</li> <li>with spiral binding; includes a glossary</li> <li>8 1/2" x 11" / 22 cm x 28 cm</li> </ul>                                                           | ONGOING<br>ASSESSMENT<br>TACKER RESOURCE      TACKER RESOURCE       TACKER RESOURCE       TACKER RESOURCE       TACKER RESOURCE |  |  |  |
| Cases with hinges made of clear sturdy plastic<br>6 <sup>1</sup> / <sub>2</sub> " x 8 <sup>1</sup> / <sub>4</sub> " / 16 cm x 21 cm<br>with 6 x 6 coloured tiles<br>2" x 2" / 5 cm x 5 cm | Assessment Teacher Resources<br>and Instructional Student Resources                                                                                                                                                                                                                                                                                                                                                                                                                                                                                                                                                                                                                                                                                                                                                                                                                                                                                                                                                                                                                                                                                                                                                                                                                                                                                                                                                                                                                                                                                                                                                                                                                                                                                                                                                                                                                                                                                                                                                                                                                                                    |  |  |  |
| KINESIS<br>EDUCATIONTHREE EASY WAYS TEDUCATIONTelephone: +1 450 332 44<br>Fax: +1 450 332 44<br>Email: editions@ebb                                                                       | 99<br>03                                                                                                                                                                                                                                                                                                                                                                                                                                                                                                                                                                                                                                                                                                                                                                                                                                                                                                                                                                                                                                                                                                                                                                                                                                                                                                                                                                                                                                                                                                                                                                                                                                                                                                                                                                                                                                                                                                                                                                                                                                                                                                               |  |  |  |